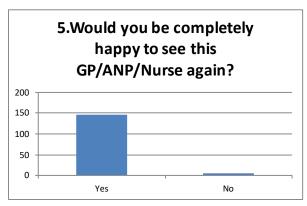

| How good was                                                                                   | the GP/ANP      | Nurse/H                   | CA:            |                          |     |
|------------------------------------------------------------------------------------------------|-----------------|---------------------------|----------------|--------------------------|-----|
|                                                                                                | Yes, definitely | Yes, to<br>some<br>extent | No, not at all | Don't Know<br>/can't say |     |
| 4. Did you have confidence that the<br>GP/ANP/Nurse will keep your information<br>confidential | 103             | 39                        |                | 8                        | 150 |
|                                                                                                | Yes             | No                        |                |                          |     |
| 5. Would you be completely happy to see this GP/ANP/Nurse again?                               | 146             | 4                         |                | 0                        | 150 |
|                                                                                                | Yes             | No                        |                |                          |     |
| 6. Are you aware that you have a choice of where you can be referred to?                       | 97              | 53                        |                | 0                        | 150 |
| Please enter the name of the GP/HCA/Nurse<br>you recently saw and any additional<br>comments:  | GP:             | ANP:                      | HCA:           |                          |     |
|                                                                                                | 51              | 71                        | 28             |                          | 150 |