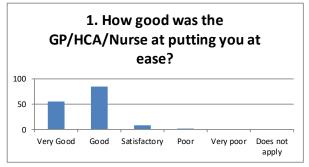

| P                                                                                            | ARKSIDE MEDICAL I                     | PRACTICE 2                | 019-2020 SUR        | /EY                     |               |                   |       |
|----------------------------------------------------------------------------------------------|---------------------------------------|---------------------------|---------------------|-------------------------|---------------|-------------------|-------|
|                                                                                              | How good was ti                       | ne GP/AN                  | IP/Nurse/HC         | A:                      |               |                   |       |
|                                                                                              | Very Good                             | Good                      | Satisfactory        | Poor                    | Very poor     | Does not<br>apply | Total |
| <ol> <li>How good was the GP/HCA/Nurse at putting you at<br/>ease?</li> </ol>                | 56                                    | 84                        | 9                   | 1                       |               |                   | 15    |
|                                                                                              | Very Good                             | Good                      | Satisfactory        | Poor                    | Very poor     | Does not apply    |       |
| 2. How good was the GP/HCA/Nurse at listening to you?                                        | 79                                    | 59                        | 10                  | 2                       |               |                   | 1     |
|                                                                                              | Very Good                             | Good                      | Satisfactory        | Poor                    | Very poor     | Does not apply    |       |
| 3. How good was the GP/HCA/Nurse at explaining your treatment and condition?                 | 74                                    |                           | 21                  | 2                       |               |                   | 1     |
|                                                                                              | Yes, definitely                       | Yes, to<br>some<br>extent | No, not at all      | Don't Know/can't<br>say |               |                   |       |
| 4. Did you have confidence that the GP/ANP/Nurse will<br>keep your information confidential? | 103                                   |                           |                     | 8                       |               |                   | 1     |
|                                                                                              | Yes                                   | No                        |                     |                         |               |                   |       |
| 5. Would you be completely happy to see this<br>GP/ANP/Nurse again?                          | 146                                   |                           |                     |                         |               |                   | 1     |
|                                                                                              | Yes                                   | No                        |                     |                         |               |                   |       |
| 5. Are you aware that you have a choice of where you can<br>be referred to?                  | 97                                    |                           |                     |                         |               |                   | 1     |
| Please enter the name of the GP/HCA/Nurse you recently saw and any additional comments:      | GP: 51                                | ANP: 71                   | HCA:                |                         |               |                   | 1     |
| Thinking about the care you g                                                                | Questions regar<br>et from your GPs/A |                           |                     | II does the practice h  | elp you to:   |                   |       |
|                                                                                              | Very Helpful                          | Fairly<br>Helpful         | Not very<br>helpful | Not at all helpful      |               |                   |       |
| 7. How well does the practice help you to understand<br>your health problems?                | 75                                    | 68                        |                     | 2                       |               |                   | 1     |
|                                                                                              | Very Helpful                          | Fairly<br>Helpful         | Not very<br>helpful | Not at all helpful      |               |                   |       |
| 8. How well does the practice help you to cope with your health problems?                    | 88                                    | 58                        | 1                   | 1                       | 2             |                   | 15    |
| Question                                                                                     | ns regarding the                      | Receptio                  | nist and App        | ointments               |               |                   |       |
|                                                                                              | Very Helpful                          | Fairly<br>Helpful         | Not very<br>helpful | Not at all helpful      | Don't<br>know |                   |       |
| 9. How helpful do you find the receptionist at your GP practice?                             | 99                                    | 49                        | 1                   |                         | 1             |                   | 1     |
|                                                                                              | Very Easy                             | Fairly<br>Easy            | Not very Easy       | Not at all Easy         | Don't<br>know | Haven't tried     |       |
| 10. How easy is it to get through to someone at your GP<br>Practice on the phone?            | 73                                    |                           | 18                  | 3                       | 1             | 2                 | 1     |
|                                                                                              | Very Easy                             | Fairly<br>Easy            | Not very Easy       | Not at all Easy         | Don't<br>know | Haven't tried     |       |
| 11. How easy is it to speak to a GP/ANP/Nurse/HCA on the                                     | 50                                    | 67                        | 14                  | 8                       | 1             | 10                | 1     |

| Н                                                                            | ow good wa | s the GP/ | ANP/Nurse/I  | HCA: |           |                |       |
|------------------------------------------------------------------------------|------------|-----------|--------------|------|-----------|----------------|-------|
|                                                                              | Very Good  | Good      | Satisfactory | Poor | Very poor | Does not apply | Total |
| How good was the GP/HCA/Nurse at putting you at ease?                        | 56         | 84        | 9            | 1    | 0         | 0              | 150   |
|                                                                              | Very Good  | Good      | Satisfactory | Poor | Very poor | Does not apply |       |
| 2. How good was the GP/HCA/Nurse at listening to you?                        | 79         | 59        | 10           | 2    | 0         | 0              | 150   |
|                                                                              | Very Good  | Good      | Satisfactory | Poor | Very poor | Does not apply |       |
| 3. How good was the GP/HCA/Nurse at explaining your treatment and condition? | 74         | 53        | 21           | 2    | 0         | 0              | 150   |