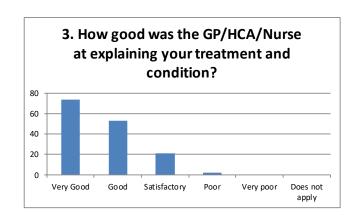

| P                                                                                            | ARKSIDE MEDICAL I                     | PRACTICE 2                | 019-2020 SUR        | /EY                     |               |                   |       |
|----------------------------------------------------------------------------------------------|---------------------------------------|---------------------------|---------------------|-------------------------|---------------|-------------------|-------|
|                                                                                              | How good was ti                       | ne GP/AN                  | IP/Nurse/HC         | A:                      |               |                   |       |
|                                                                                              | Very Good                             | Good                      | Satisfactory        | Poor                    | Very poor     | Does not<br>apply | Total |
| <ol> <li>How good was the GP/HCA/Nurse at putting you at<br/>ease?</li> </ol>                | 56                                    | 84                        | 9                   | 1                       |               |                   | 15    |
|                                                                                              | Very Good                             | Good                      | Satisfactory        | Poor                    | Very poor     | Does not apply    |       |
| 2. How good was the GP/HCA/Nurse at listening to you?                                        | 79                                    | 59                        | 10                  | 2                       |               |                   | 1     |
|                                                                                              | Very Good                             | Good                      | Satisfactory        | Poor                    | Very poor     | Does not apply    |       |
| 3. How good was the GP/HCA/Nurse at explaining your treatment and condition?                 | 74                                    |                           | 21                  | 2                       |               |                   | 1     |
|                                                                                              | Yes, definitely                       | Yes, to<br>some<br>extent | No, not at all      | Don't Know/can't<br>say |               |                   |       |
| 4. Did you have confidence that the GP/ANP/Nurse will<br>keep your information confidential? | 103                                   |                           |                     | 8                       |               |                   | 1     |
|                                                                                              | Yes                                   | No                        |                     |                         |               |                   |       |
| 5. Would you be completely happy to see this<br>GP/ANP/Nurse again?                          | 146                                   |                           |                     |                         |               |                   | 1     |
|                                                                                              | Yes                                   | No                        |                     |                         |               |                   |       |
| 5. Are you aware that you have a choice of where you can<br>be referred to?                  | 97                                    |                           |                     |                         |               |                   | 1     |
| Please enter the name of the GP/HCA/Nurse you recently saw and any additional comments:      | GP: 51                                | ANP: 71                   | HCA:                |                         |               |                   | 1     |
| Thinking about the care you g                                                                | Questions regar<br>et from your GPs/A |                           |                     | II does the practice h  | elp you to:   |                   |       |
|                                                                                              | Very Helpful                          | Fairly<br>Helpful         | Not very<br>helpful | Not at all helpful      |               |                   |       |
| 7. How well does the practice help you to understand<br>your health problems?                | 75                                    | 68                        |                     | 2                       |               |                   | 1     |
|                                                                                              | Very Helpful                          | Fairly<br>Helpful         | Not very<br>helpful | Not at all helpful      |               |                   |       |
| 8. How well does the practice help you to cope with your health problems?                    | 88                                    | 58                        | 1                   | 1                       | 2             |                   | 15    |
| Question                                                                                     | ns regarding the                      | Receptio                  | nist and App        | ointments               |               |                   |       |
|                                                                                              | Very Helpful                          | Fairly<br>Helpful         | Not very<br>helpful | Not at all helpful      | Don't<br>know |                   |       |
| 9. How helpful do you find the receptionist at your GP practice?                             | 99                                    | 49                        | 1                   |                         | 1             |                   | 1     |
|                                                                                              | Very Easy                             | Fairly<br>Easy            | Not very Easy       | Not at all Easy         | Don't<br>know | Haven't tried     |       |
| 10. How easy is it to get through to someone at your GP<br>Practice on the phone?            | 73                                    |                           | 18                  | 3                       | 1             | 2                 | 1     |
|                                                                                              | Very Easy                             | Fairly<br>Easy            | Not very Easy       | Not at all Easy         | Don't<br>know | Haven't tried     |       |
| 11. How easy is it to speak to a GP/ANP/Nurse/HCA on the                                     | 50                                    | 67                        | 14                  | 8                       | 1             | 10                | 1     |

| Н                                                                            | ow good wa | s the GP/ | ANP/Nurse/I  | HCA: |           |                |       |
|------------------------------------------------------------------------------|------------|-----------|--------------|------|-----------|----------------|-------|
|                                                                              | Very Good  | Good      | Satisfactory | Poor | Very poor | Does not apply | Total |
| How good was the GP/HCA/Nurse at putting you at ease?                        | 56         | 84        | 9            | 1    | 0         | 0              | 150   |
|                                                                              | Very Good  | Good      | Satisfactory | Poor | Very poor | Does not apply |       |
| 2. How good was the GP/HCA/Nurse at listening to you?                        | 79         | 59        | 10           | 2    | 0         | 0              | 150   |
|                                                                              | Very Good  | Good      | Satisfactory | Poor | Very poor | Does not apply |       |
| 3. How good was the GP/HCA/Nurse at explaining your treatment and condition? | 74         | 53        | 21           | 2    | 0         | 0              | 150   |