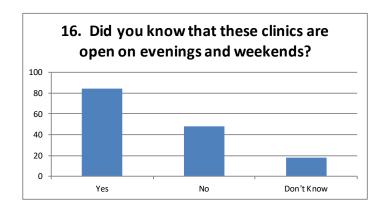

| Extended Acce                                                                                                                                       | ss Sei | rv | ice |               |     |
|-----------------------------------------------------------------------------------------------------------------------------------------------------|--------|----|-----|---------------|-----|
|                                                                                                                                                     | Yes    |    | No  | Don't<br>Know |     |
| 14. Did you know that we offer extra appointments at another 3 different venues when we are closed to allow more accessibility to working patients? |        | 83 | 46  | 21            | 150 |
|                                                                                                                                                     | Yes    |    | No  | Don't<br>Know |     |
| 15. Did you know that at these venues there are clinics such as asthma, smear, blood tests and bene advice clinics?                                 |        | 68 | 55  | 27            | 150 |
|                                                                                                                                                     | Yes    |    | No  | Don't<br>Know |     |
| 16. Did you know that these clinics are open on evenings and weekends?                                                                              |        | 84 | 48  | 18            | 150 |