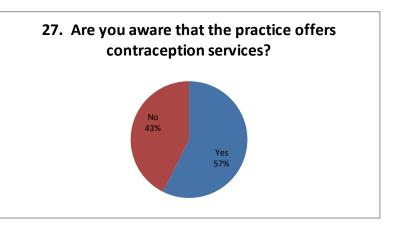

|                                                                               | Praction | ce Service | es . |  |     |
|-------------------------------------------------------------------------------|----------|------------|------|--|-----|
|                                                                               | Yes      | No         |      |  |     |
| 26. Did you know that St. Luke's Hospital offers screening for breast cancer? | 64       | 86         |      |  | 150 |
|                                                                               | Yes      | No         |      |  |     |
| 27. Are you aware that the practice offers contraception services?            | 86       | 64         |      |  | 150 |
|                                                                               | Yes      | No         |      |  |     |
| 28. Are you aware that the practice offers joint                              |          |            |      |  |     |
| injections eg for shoulder or knee pain?                                      | 66       | 84         |      |  | 150 |