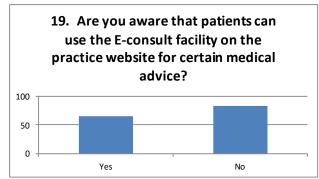

|                                                                                                                      | Prac | ctice | Sei | rvice | es: |  |  |     |
|----------------------------------------------------------------------------------------------------------------------|------|-------|-----|-------|-----|--|--|-----|
|                                                                                                                      | Yes  |       | No  |       |     |  |  |     |
| 19. Are you aware that patients can use the E-consult facility on the practice website for certain medical advice?   |      | 66    |     | 84    |     |  |  | 15  |
|                                                                                                                      | Yes  |       | No  |       |     |  |  |     |
| 20. Are you aware that we have a private room if you do not wish to discuss anything private at the front reception? |      | 102   |     | 48    |     |  |  | 150 |
|                                                                                                                      | Yes  |       | No  |       |     |  |  |     |
| 21. Are you aware that we have a mobile telephone number to enable you to text us to cancel an appointment?          |      | 83    |     | 67    |     |  |  | 150 |