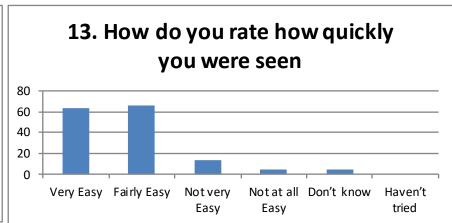

| Think                                         | ing of ti                  | mes who     | en you are w   | villing to see any                         | / GP       |                  |     |
|-----------------------------------------------|----------------------------|-------------|----------------|--------------------------------------------|------------|------------------|-----|
|                                               | Same day<br>or next<br>day | 2-4 days    | 5 days or more | I don't usually need<br>to be seen quickly |            |                  |     |
| 12. How quickly do you usually get seen?      | 92                         | 41          | 9              | 8                                          |            |                  | 150 |
|                                               | Very Easy                  | Fairly Easy | Not very Easy  | Not at all Easy                            | Don't know | Haven't<br>tried |     |
| 13. How do you rate how quickly you were seen | 63                         | 66          | 13             | 4                                          | 4          |                  | 150 |