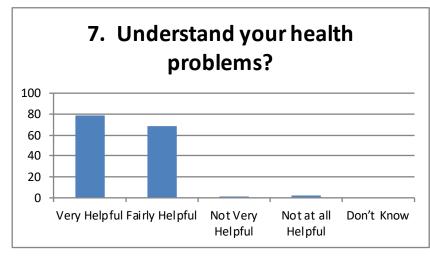

| Qu                                  | estions re      | garding t         | he Clinical 1             | Геат:                 |            |     |
|-------------------------------------|-----------------|-------------------|---------------------------|-----------------------|------------|-----|
|                                     | Very<br>Helpful | Fairly<br>Helpful | elpful Helpful Don't Know |                       |            |     |
| 7. Understand your health problems? | 79              | 68                | 1                         | 2                     | 0          | 150 |
|                                     | Very<br>Helpful | Fairly<br>Helpful | Not Very<br>Helpful       | Not at all<br>Helpful | Don't Know |     |
| 8. Cope with your health problems?  | 88              | 58                | 1                         | 1                     | 2          | 150 |