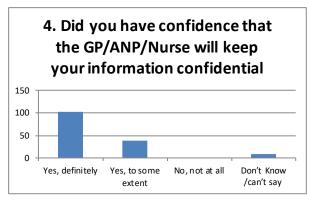

| P                                                                                            | ARKSIDE MEDICAL I                     | PRACTICE 2                | 019-2020 SUR        | /EY                     |               |                   |       |
|----------------------------------------------------------------------------------------------|---------------------------------------|---------------------------|---------------------|-------------------------|---------------|-------------------|-------|
|                                                                                              | How good was ti                       | ne GP/AN                  | IP/Nurse/HC         | A:                      |               |                   |       |
|                                                                                              | Very Good                             | Good                      | Satisfactory        | Poor                    | Very poor     | Does not<br>apply | Total |
| <ol> <li>How good was the GP/HCA/Nurse at putting you at<br/>ease?</li> </ol>                | 56                                    | 84                        | 9                   | 1                       |               |                   | 15    |
|                                                                                              | Very Good                             | Good                      | Satisfactory        | Poor                    | Very poor     | Does not apply    |       |
| 2. How good was the GP/HCA/Nurse at listening to you?                                        | 79                                    | 59                        | 10                  | 2                       |               |                   | 1     |
|                                                                                              | Very Good                             | Good                      | Satisfactory        | Poor                    | Very poor     | Does not apply    |       |
| 3. How good was the GP/HCA/Nurse at explaining your treatment and condition?                 | 74                                    |                           | 21                  | 2                       |               |                   | 1     |
|                                                                                              | Yes, definitely                       | Yes, to<br>some<br>extent | No, not at all      | Don't Know/can't<br>say |               |                   |       |
| 4. Did you have confidence that the GP/ANP/Nurse will<br>keep your information confidential? | 103                                   |                           |                     | 8                       |               |                   | 1     |
|                                                                                              | Yes                                   | No                        |                     |                         |               |                   |       |
| 5. Would you be completely happy to see this<br>GP/ANP/Nurse again?                          | 146                                   |                           |                     |                         |               |                   | 1     |
|                                                                                              | Yes                                   | No                        |                     |                         |               |                   |       |
| 5. Are you aware that you have a choice of where you can<br>be referred to?                  | 97                                    |                           |                     |                         |               |                   | 1     |
| Please enter the name of the GP/HCA/Nurse you recently saw and any additional comments:      | GP: 51                                | ANP: 71                   | HCA:                |                         |               |                   | 1     |
| Thinking about the care you g                                                                | Questions regar<br>et from your GPs/A |                           |                     | II does the practice h  | elp you to:   |                   |       |
|                                                                                              | Very Helpful                          | Fairly<br>Helpful         | Not very<br>helpful | Not at all helpful      |               |                   |       |
| 7. How well does the practice help you to understand<br>your health problems?                | 75                                    | 68                        |                     | 2                       |               |                   | 1     |
|                                                                                              | Very Helpful                          | Fairly<br>Helpful         | Not very<br>helpful | Not at all helpful      |               |                   |       |
| 8. How well does the practice help you to cope with your health problems?                    | 88                                    | 58                        | 1                   | 1                       | 2             |                   | 15    |
| Question                                                                                     | ns regarding the                      | Receptio                  | nist and App        | ointments               |               |                   |       |
|                                                                                              | Very Helpful                          | Fairly<br>Helpful         | Not very<br>helpful | Not at all helpful      | Don't<br>know |                   |       |
| 9. How helpful do you find the receptionist at your GP practice?                             | 99                                    | 49                        | 1                   |                         | 1             |                   | 1     |
|                                                                                              | Very Easy                             | Fairly<br>Easy            | Not very Easy       | Not at all Easy         | Don't<br>know | Haven't tried     |       |
| 10. How easy is it to get through to someone at your GP<br>Practice on the phone?            | 73                                    |                           | 18                  | 3                       | 1             | 2                 | 1     |
|                                                                                              | Very Easy                             | Fairly<br>Easy            | Not very Easy       | Not at all Easy         | Don't<br>know | Haven't tried     |       |
| 11. How easy is it to speak to a GP/ANP/Nurse/HCA on the                                     | 50                                    | 67                        | 14                  | 8                       | 1             | 10                | 1     |

| How good was                                                                                   | the GP/ANP      | Nurse/H                   | CA:            |                          |     |
|------------------------------------------------------------------------------------------------|-----------------|---------------------------|----------------|--------------------------|-----|
|                                                                                                | Yes, definitely | Yes, to<br>some<br>extent | No, not at all | Don't Know<br>/can't say |     |
| 4. Did you have confidence that the<br>GP/ANP/Nurse will keep your information<br>confidential | 103             | 39                        |                | 8                        | 150 |
|                                                                                                | Yes             | No                        |                |                          |     |
| 5. Would you be completely happy to see this GP/ANP/Nurse again?                               | 146             | 4                         |                | 0                        | 150 |
|                                                                                                | Yes             | No                        |                |                          |     |
| 6. Are you aware that you have a choice of where you can be referred to?                       | 97              | 53                        |                | 0                        | 150 |
| Please enter the name of the GP/HCA/Nurse<br>you recently saw and any additional<br>comments:  | GP:             | ANP:                      | HCA:           |                          |     |
|                                                                                                | 51              | 71                        | 28             |                          | 150 |