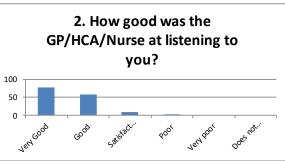

| P                                                                                            | ARKSIDE MEDICAL I                     | PRACTICE 2                | 019-2020 SUR        | /EY                     |               |                   |       |
|----------------------------------------------------------------------------------------------|---------------------------------------|---------------------------|---------------------|-------------------------|---------------|-------------------|-------|
|                                                                                              | How good was ti                       | ne GP/AN                  | IP/Nurse/HC         | A:                      |               |                   |       |
|                                                                                              | Very Good                             | Good                      | Satisfactory        | Poor                    | Very poor     | Does not<br>apply | Total |
| <ol> <li>How good was the GP/HCA/Nurse at putting you at<br/>ease?</li> </ol>                | 56                                    | 84                        | 9                   | 1                       |               |                   | 15    |
|                                                                                              | Very Good                             | Good                      | Satisfactory        | Poor                    | Very poor     | Does not apply    |       |
| 2. How good was the GP/HCA/Nurse at listening to you?                                        | 79                                    | 59                        | 10                  | 2                       |               |                   | 1     |
|                                                                                              | Very Good                             | Good                      | Satisfactory        | Poor                    | Very poor     | Does not apply    |       |
| 3. How good was the GP/HCA/Nurse at explaining your treatment and condition?                 | 74                                    |                           | 21                  | 2                       |               |                   | 1     |
|                                                                                              | Yes, definitely                       | Yes, to<br>some<br>extent | No, not at all      | Don't Know/can't<br>say |               |                   |       |
| 4. Did you have confidence that the GP/ANP/Nurse will<br>keep your information confidential? | 103                                   |                           |                     | 8                       |               |                   | 1     |
|                                                                                              | Yes                                   | No                        |                     |                         |               |                   |       |
| 5. Would you be completely happy to see this<br>GP/ANP/Nurse again?                          | 146                                   |                           |                     |                         |               |                   | 1     |
|                                                                                              | Yes                                   | No                        |                     |                         |               |                   |       |
| 5. Are you aware that you have a choice of where you can<br>be referred to?                  | 97                                    |                           |                     |                         |               |                   | 1     |
| Please enter the name of the GP/HCA/Nurse you recently saw and any additional comments:      | GP: 51                                | ANP: 71                   | HCA:                |                         |               |                   | 1     |
| Thinking about the care you g                                                                | Questions regar<br>et from your GPs/A |                           |                     | II does the practice h  | elp you to:   |                   |       |
|                                                                                              | Very Helpful                          | Fairly<br>Helpful         | Not very<br>helpful | Not at all helpful      |               |                   |       |
| 7. How well does the practice help you to understand<br>your health problems?                | 75                                    | 68                        |                     | 2                       |               |                   | 1     |
|                                                                                              | Very Helpful                          | Fairly<br>Helpful         | Not very<br>helpful | Not at all helpful      |               |                   |       |
| 8. How well does the practice help you to cope with your health problems?                    | 88                                    | 58                        | 1                   | 1                       | 2             |                   | 15    |
| Question                                                                                     | ns regarding the                      | Receptio                  | nist and App        | ointments               |               |                   |       |
|                                                                                              | Very Helpful                          | Fairly<br>Helpful         | Not very<br>helpful | Not at all helpful      | Don't<br>know |                   |       |
| 9. How helpful do you find the receptionist at your GP practice?                             | 99                                    | 49                        | 1                   |                         | 1             |                   | 1     |
|                                                                                              | Very Easy                             | Fairly<br>Easy            | Not very Easy       | Not at all Easy         | Don't<br>know | Haven't tried     |       |
| 10. How easy is it to get through to someone at your GP<br>Practice on the phone?            | 73                                    |                           | 18                  | 3                       | 1             | 2                 | 1     |
|                                                                                              | Very Easy                             | Fairly<br>Easy            | Not very Easy       | Not at all Easy         | Don't<br>know | Haven't tried     |       |
| 11. How easy is it to speak to a GP/ANP/Nurse/HCA on the                                     | 50                                    | 67                        | 14                  | 8                       | 1             | 10                | 1     |

| Н                                                                            | ow good wa | s the GP/ | ANP/Nurse/I  | HCA: |           |                |       |
|------------------------------------------------------------------------------|------------|-----------|--------------|------|-----------|----------------|-------|
|                                                                              | Very Good  | Good      | Satisfactory | Poor | Very poor | Does not apply | Total |
| How good was the GP/HCA/Nurse at putting you at ease?                        | 56         | 84        | 9            | 1    | 0         | 0              | 150   |
|                                                                              | Very Good  | Good      | Satisfactory | Poor | Very poor | Does not apply |       |
| 2. How good was the GP/HCA/Nurse at listening to you?                        | 79         | 59        | 10           | 2    | 0         | 0              | 150   |
|                                                                              | Very Good  | Good      | Satisfactory | Poor | Very poor | Does not apply |       |
| 3. How good was the GP/HCA/Nurse at explaining your treatment and condition? | 74         | 53        | 21           | 2    | 0         | 0              | 150   |