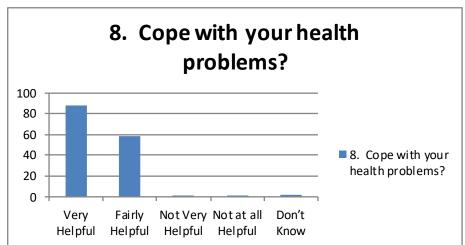

| Qu                                  | estions re      | garding t         | he Clinical 1             | Геат:                 |            |     |
|-------------------------------------|-----------------|-------------------|---------------------------|-----------------------|------------|-----|
|                                     | Very<br>Helpful | Fairly<br>Helpful | elpful Helpful Don't Know |                       |            |     |
| 7. Understand your health problems? | 79              | 68                | 1                         | 2                     | 0          | 150 |
|                                     | Very<br>Helpful | Fairly<br>Helpful | Not Very<br>Helpful       | Not at all<br>Helpful | Don't Know |     |
| 8. Cope with your health problems?  | 88              | 58                | 1                         | 1                     | 2          | 150 |