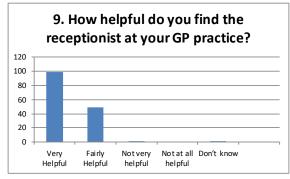

| Questions regard                                                                    | ding the     | Receptionist                   | and Appoin    | tments                |               |                  |     |
|-------------------------------------------------------------------------------------|--------------|--------------------------------|---------------|-----------------------|---------------|------------------|-----|
|                                                                                     |              | Very<br>Helpful Fairly Helpful |               | Not at all<br>helpful | Don't<br>know |                  |     |
| 9. How helpful do you find the receptionist at your GP practice?                    | 99           | 49                             | 1             | 0                     | 1             |                  | 150 |
|                                                                                     | Very<br>Easy | Fairly Easy                    | Not very Easy | Not at all<br>Easy    | Don't<br>know | Haven't<br>tried |     |
| 10. How easy is it to get through to someone at your GP Practice on the phone?      | 73           | 53                             | 18            | 3                     | 1             | 2                | 150 |
|                                                                                     | Very<br>Easy | Fairly Easy                    | Not very Easy | Not at all<br>Easy    | Don't<br>know | Haven't<br>tried |     |
| 11. How easy is it to speak to a GP/ANP/Nurse/HCA on the phone at your GP Practice? | 50           | 67                             | 14            | 8                     | 1             | 10               | 150 |