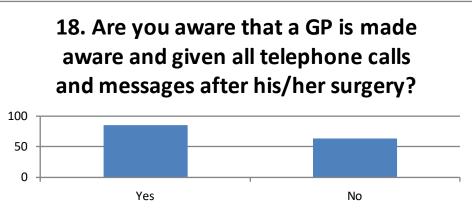

| Information,                                                                                                | /Commu | nicatio | n  |    |     |
|-------------------------------------------------------------------------------------------------------------|--------|---------|----|----|-----|
|                                                                                                             | Yes    |         | No |    |     |
| 17. Are you aware where you can find information about the practice?                                        |        | 88      |    | 62 | 150 |
|                                                                                                             | Yes    |         | No |    |     |
| 18. Are you aware that a GP is made aware and given all telephone calls and messages after his/her surgery? |        | 86      |    | 64 | 150 |