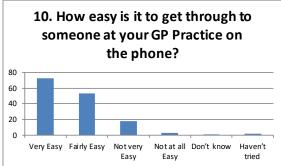

| Questions regard                                                                    | ding the     | Receptionist                   | and Appoin    | tments                |               |                  |     |
|-------------------------------------------------------------------------------------|--------------|--------------------------------|---------------|-----------------------|---------------|------------------|-----|
|                                                                                     |              | Very<br>Helpful Fairly Helpful |               | Not at all<br>helpful | Don't<br>know |                  |     |
| 9. How helpful do you find the receptionist at your GP practice?                    | 99           | 49                             | 1             | 0                     | 1             |                  | 150 |
|                                                                                     | Very<br>Easy | Fairly Easy                    | Not very Easy | Not at all<br>Easy    | Don't<br>know | Haven't<br>tried |     |
| 10. How easy is it to get through to someone at your GP Practice on the phone?      | 73           | 53                             | 18            | 3                     | 1             | 2                | 150 |
|                                                                                     | Very<br>Easy | Fairly Easy                    | Not very Easy | Not at all<br>Easy    | Don't<br>know | Haven't<br>tried |     |
| 11. How easy is it to speak to a GP/ANP/Nurse/HCA on the phone at your GP Practice? | 50           | 67                             | 14            | 8                     | 1             | 10               | 150 |