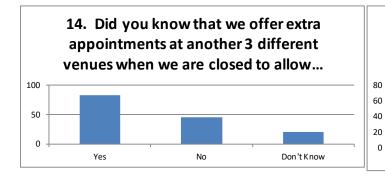

| Extended Acce                                                                                                                                       | ss Sei | rv | ice |               |     |
|-----------------------------------------------------------------------------------------------------------------------------------------------------|--------|----|-----|---------------|-----|
|                                                                                                                                                     | Yes    |    | No  | Don't<br>Know |     |
| 14. Did you know that we offer extra appointments at another 3 different venues when we are closed to allow more accessibility to working patients? |        | 83 | 46  | 21            | 150 |
|                                                                                                                                                     | Yes    |    | No  | Don't<br>Know |     |
| 15. Did you know that at these venues there are clinics such as asthma, smear, blood tests and bene advice clinics?                                 |        | 68 | 55  | 27            | 150 |
|                                                                                                                                                     | Yes    |    | No  | Don't<br>Know |     |
| 16. Did you know that these clinics are open on evenings and weekends?                                                                              |        | 84 | 48  | 18            | 150 |