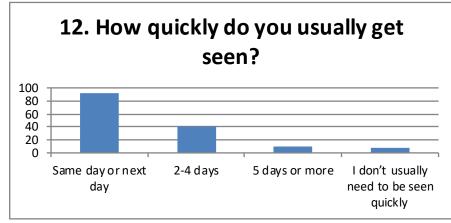

| Think                                         | ing of ti                  | mes who     | en you are w   | villing to see any                         | / GP       |                  |     |
|-----------------------------------------------|----------------------------|-------------|----------------|--------------------------------------------|------------|------------------|-----|
|                                               | Same day<br>or next<br>day | 2-4 days    | 5 days or more | I don't usually need<br>to be seen quickly |            |                  |     |
| 12. How quickly do you usually get seen?      | 92                         | 41          | 9              | 8                                          |            |                  | 150 |
|                                               | Very Easy                  | Fairly Easy | Not very Easy  | Not at all Easy                            | Don't know | Haven't<br>tried |     |
| 13. How do you rate how quickly you were seen | 63                         | 66          | 13             | 4                                          | 4          |                  | 150 |