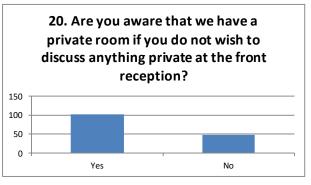

|                                                                                                                      | Prac | ctice | Sei | rvice | es: |  |  |     |
|----------------------------------------------------------------------------------------------------------------------|------|-------|-----|-------|-----|--|--|-----|
|                                                                                                                      | Yes  |       | No  |       |     |  |  |     |
| 19. Are you aware that patients can use the E-consult facility on the practice website for certain medical advice?   |      | 66    |     | 84    |     |  |  | 15  |
|                                                                                                                      | Yes  |       | No  |       |     |  |  |     |
| 20. Are you aware that we have a private room if you do not wish to discuss anything private at the front reception? |      | 102   |     | 48    |     |  |  | 150 |
|                                                                                                                      | Yes  |       | No  |       |     |  |  |     |
| 21. Are you aware that we have a mobile telephone number to enable you to text us to cancel an appointment?          |      | 83    |     | 67    |     |  |  | 150 |