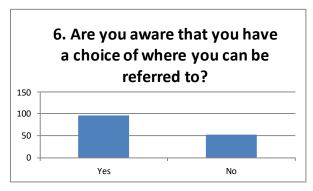

| How good was                                                                                   | the GP/ANP      | Nurse/H                   | CA:            |                          |     |
|------------------------------------------------------------------------------------------------|-----------------|---------------------------|----------------|--------------------------|-----|
|                                                                                                | Yes, definitely | Yes, to<br>some<br>extent | No, not at all | Don't Know<br>/can't say |     |
| 4. Did you have confidence that the<br>GP/ANP/Nurse will keep your information<br>confidential | 103             | 39                        |                | 8                        | 150 |
|                                                                                                | Yes             | No                        |                |                          |     |
| 5. Would you be completely happy to see this GP/ANP/Nurse again?                               | 146             | 4                         |                | 0                        | 150 |
|                                                                                                | Yes             | No                        |                |                          |     |
| 6. Are you aware that you have a choice of where you can be referred to?                       | 97              | 53                        |                | 0                        | 150 |
| Please enter the name of the GP/HCA/Nurse<br>you recently saw and any additional<br>comments:  | GP:             | ANP:                      | HCA:           |                          |     |
|                                                                                                | 51              | 71                        | 28             |                          | 150 |