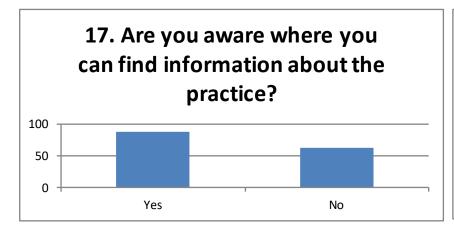

| Information,                                                                                                | /Commu | nicatio | n  |    |     |
|-------------------------------------------------------------------------------------------------------------|--------|---------|----|----|-----|
|                                                                                                             | Yes    |         | No |    |     |
| 17. Are you aware where you can find information about the practice?                                        |        | 88      |    | 62 | 150 |
|                                                                                                             | Yes    |         | No |    |     |
| 18. Are you aware that a GP is made aware and given all telephone calls and messages after his/her surgery? |        | 86      |    | 64 | 150 |