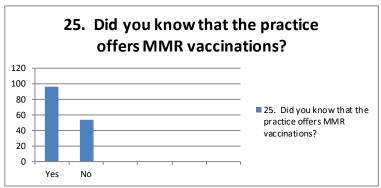

|                                                             | <b>Practice Serv</b> | ices: |    |    |
|-------------------------------------------------------------|----------------------|-------|----|----|
|                                                             | Yes                  | No    |    |    |
| 22. Are you aware that we hold weight management clinics?   | 65                   |       | 85 | 15 |
|                                                             | Yes                  | No    |    |    |
| 23. Did you know that we offer a chaperone service?         | 102                  | 4     | 48 | 15 |
|                                                             | Yes                  | No    |    |    |
| 24. Did you know that we have a brestfeeding room?          | 85                   |       | 65 | 15 |
|                                                             | Yes                  | No    |    |    |
| 25. Did you know that the practice offers MMR vaccinations? | 96                   | !     | 54 | 15 |