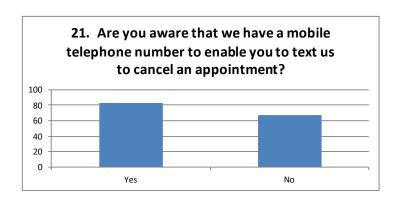

|                                                                                                                      | Prac | ctice | Sei | rvice | es: |  |  |     |
|----------------------------------------------------------------------------------------------------------------------|------|-------|-----|-------|-----|--|--|-----|
|                                                                                                                      | Yes  |       | No  |       |     |  |  |     |
| 19. Are you aware that patients can use the E-consult facility on the practice website for certain medical advice?   |      | 66    |     | 84    |     |  |  | 15  |
|                                                                                                                      | Yes  |       | No  |       |     |  |  |     |
| 20. Are you aware that we have a private room if you do not wish to discuss anything private at the front reception? |      | 102   |     | 48    |     |  |  | 150 |
|                                                                                                                      | Yes  |       | No  |       |     |  |  |     |
| 21. Are you aware that we have a mobile telephone number to enable you to text us to cancel an appointment?          |      | 83    |     | 67    |     |  |  | 150 |