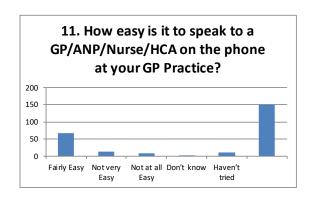

| Questions regard                                                                    | ding the     | Receptionist                   | and Appoin    | tments                |               |                  |     |
|-------------------------------------------------------------------------------------|--------------|--------------------------------|---------------|-----------------------|---------------|------------------|-----|
|                                                                                     |              | Very<br>Helpful Fairly Helpful |               | Not at all<br>helpful | Don't<br>know |                  |     |
| 9. How helpful do you find the receptionist at your GP practice?                    | 99           | 49                             | 1             | 0                     | 1             |                  | 150 |
|                                                                                     | Very<br>Easy | Fairly Easy                    | Not very Easy | Not at all<br>Easy    | Don't<br>know | Haven't<br>tried |     |
| 10. How easy is it to get through to someone at your GP Practice on the phone?      | 73           | 53                             | 18            | 3                     | 1             | 2                | 150 |
|                                                                                     | Very<br>Easy | Fairly Easy                    | Not very Easy | Not at all<br>Easy    | Don't<br>know | Haven't<br>tried |     |
| 11. How easy is it to speak to a GP/ANP/Nurse/HCA on the phone at your GP Practice? | 50           | 67                             | 14            | 8                     | 1             | 10               | 150 |